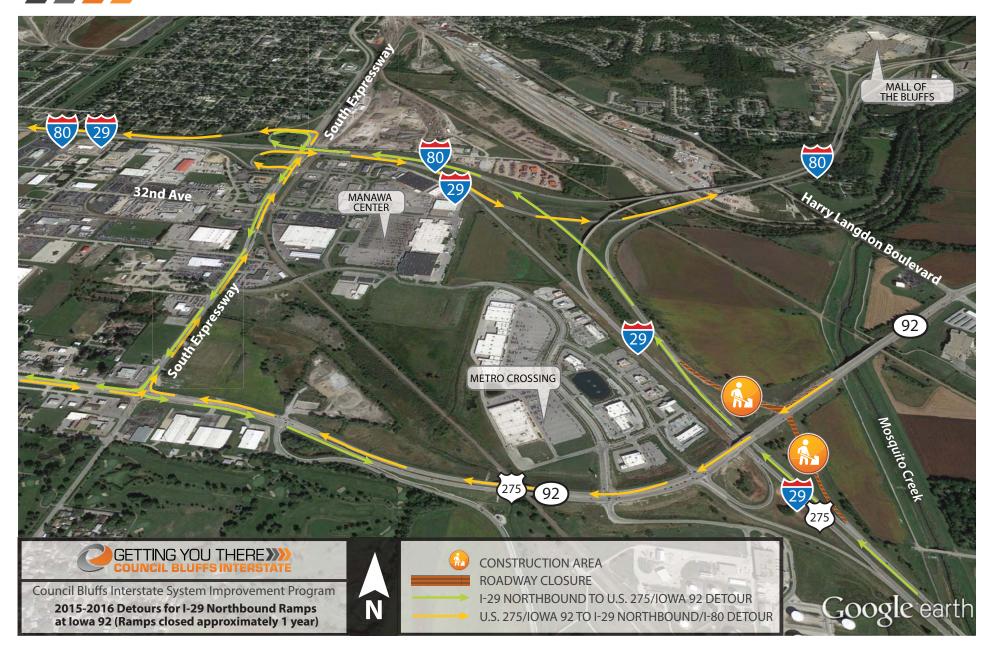

## U.S. 275/ Iowa 92 Interchange Northbound On and Off Ramps to Close for Approximately One Year

(Council Bluffs, IA – April 10, 2015) – The I-29 northbound on and off ramps at the U.S. 275/ Iowa 92 Interchange (Exit 47) are expected to close for approximately one year beginning on Thursday, April 16. Motorists will need to follow the marked detour to the South Expressway/Iowa 192 exit/on ramp (Exit 3). Denmark Drive into Metro Crossing will also close from approximately April through September 2015; Metro Drive will remain open throughout construction.

Traffic has been reduced to one lane in each direction on U.S. 275/lowa 92 since June 2014 to allow for reconstruction of the new westbound bridges and adjoining pavement. In September 2015, U.S. 275/lowa 92 traffic will move from the eastbound lanes to the newly-finished westbound lanes. I-29 may have one or two overnight closures near the interchange to remove the existing U.S. 275/lowa 92 eastbound bridge after the traffic shifts to westbound lanes. Detours will be posted and drivers will be notified in advance.

Contact: Scott Suhr, Iowa DOT Transportation Planner at 712.326.3712 or info@CouncilBluffsInterstate.com.

[Attachments: U.S. 275 Traffic Movements Map and Detour Map]

#