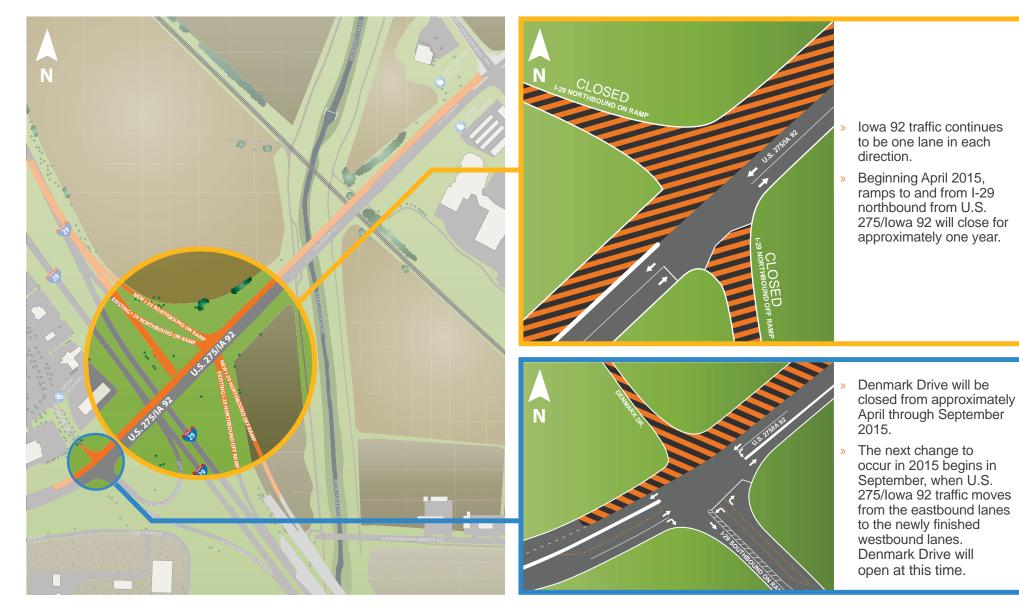

## U.S. 275/ Iowa 92 Interchange Northbound On and Off Ramps to Close for Approximately One Year

(Council Bluffs, IA – April 10, 2015) – The I-29 northbound on and off ramps at the U.S. 275/ Iowa 92 Interchange (Exit 47) are expected to close for approximately one year beginning on Thursday, April 16. Motorists will need to follow the marked detour to the South Expressway/Iowa 192 exit/on ramp (Exit 3). Denmark Drive into Metro Crossing will also close from approximately April through September 2015; Metro Drive will remain open throughout construction.

Traffic has been reduced to one lane in each direction on U.S. 275/lowa 92 since June 2014 to allow for reconstruction of the new westbound bridges and adjoining pavement. In September 2015, U.S. 275/lowa 92 traffic will move from the eastbound lanes to the newly-finished westbound lanes. I-29 may have one or two overnight closures near the interchange to remove the existing U.S. 275/lowa 92 eastbound bridge after the traffic shifts to westbound lanes. Detours will be posted and drivers will be notified in advance.

## I-29 AND U.S. 275/IOWA 92 INTERCHANGE 2015 CONSTRUCTION AND TRAFFIC MOVEMENTS

## I-29 AND U.S. 275/IOWA 92 INTERCHANGE