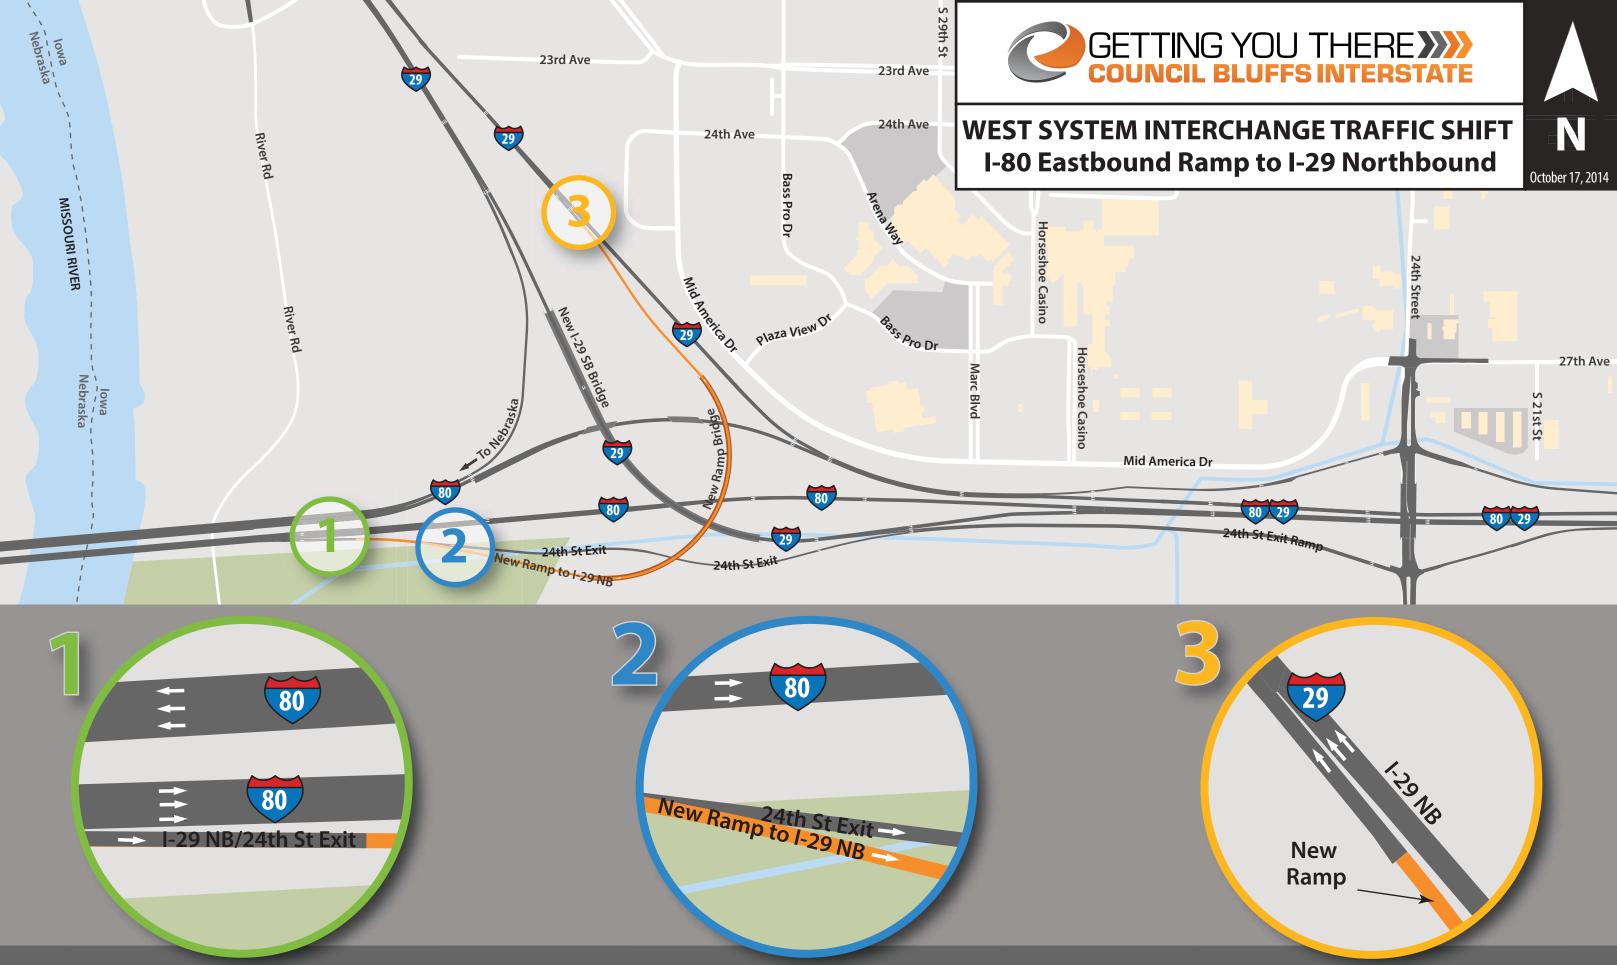

**EASTBOUND I-80 RAMP TO NORTHBOUND I-29** Eastbound I-80 traffic destined for Northbound I-29 will exit on the right side of the interstate, at the I-29 NB/24th St Exit.

Stay right at the split to exit to I-29 NB.

**EASTBOUND I-80 TO 24TH STREET EXIT** Eastbound I-80 traffic destined for 24th Street will exit earlier, just east of the Missouri River Bridge.

Southbound I-29 travelers will use the newly constructed bridge over I-80 lanes.

**SOUTHBOUND I-29 TO 24TH STREET** Southbound I-29 traffic destined for 24th Street will merge with I-80 exiting traffic after coming off the new ramp.

Southbound I-29 traffic will merge with eastbound I-80 from the right; EB I-80/SB I-29 will taper to 3 lanes past the merge.