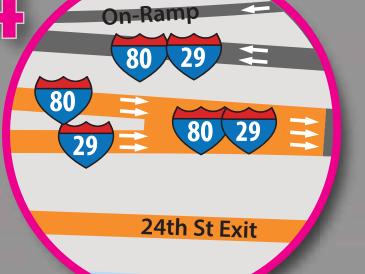

# **NORTHBOUND I-29**

Northbound I-29 travelers will merge from the left with I-80 to I-29 Northbound Traffic.

80 24th St Exit 29 New 1-29 SB Bridge Nestbound 29 24th St Exit 80 24th St Exit 24th St Exit Merge with exit traffic