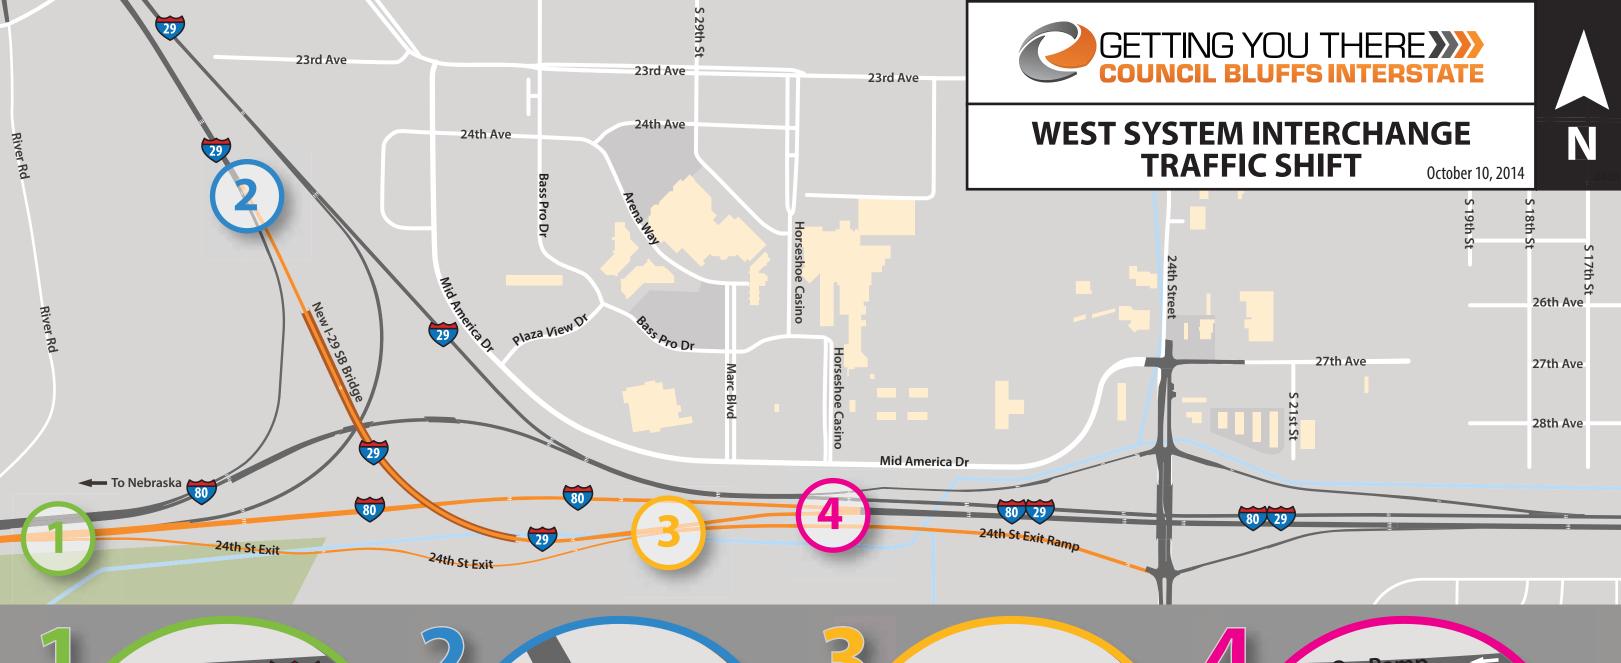

**EASTBOUND I-80 RAMP TO NORTHBOUND I-29** Eastbound I-80 traffic destined for Northbound I-29 will exit on the right side of the interstate, at the I-29 NB/24th St Exit.

Stay right at the split to exit to I-29 NB.

**EASTBOUND I-80 TO 24TH STREET EXIT** Eastbound I-80 traffic destined for 24th Street will exit earlier, just east of the Missouri River Bridge.

Southbound I-29 travelers will use the newly constructed bridge over I-80 lanes.

**SOUTHBOUND I-29 TO 24TH STREET** Southbound I-29 traffic destined for 24th Street will merge with I-80 exiting traffic after coming off the new ramp.

Southbound I-29 traffic will merge with eastbound I-80 from the right; EB I-80/SB I-29 will taper to 3 lanes past the merge.