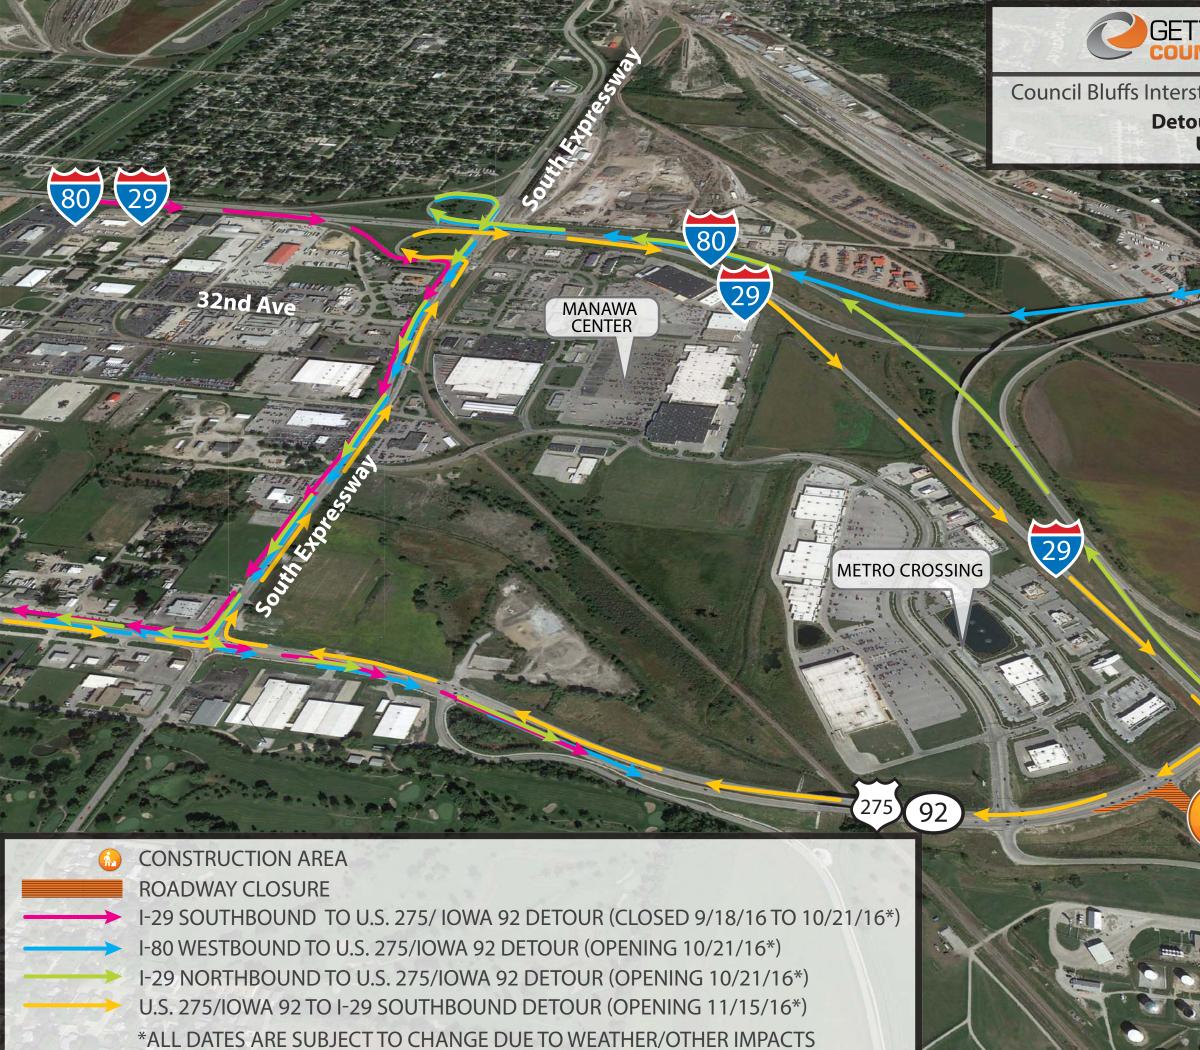

## U.S. 275/Iowa 92 interchange construction wrapping up; more detours this fall

(Council Bluffs, IA — September 13, 2016) Motorists and Council Bluffs residents will be excited to hear that the U.S. 275/lowa 92 interchange construction is nearing completion, but not before another ramp closure to the interchange occurs. Construction crews will close the I-29 southbound access to U.S. 275/lowa 92 on Monday, September 19<sup>th</sup> (weather permitting) and traffic will need to use South Expressway (Exit 3) to exit the interstate. (See attached map for detour) It is expected that the ramp will re-open in late October when additional minor lane shifts on U.S. 275/lowa 92 will take place before construction is completed. The I-29 southbound on-ramp and northbound off-ramp still remain closed, but are expected to open this fall.

#### Detours for I-29 Ramps at U.S. 275/Iowa 92

All lanes of U.S. 275/lowa 92 expected to open on 11/15/16\*

Google earth

Mosquito Creek